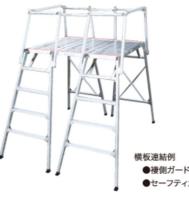

セーフティガードを装着すれば、 側方端部をお知らせすることが でき ます。 また、装着したまま折畳み(収納)も可能です。

|   | 品名  型式 | 天板寸法          | 天板高さ |               | 踏桟幅           | 設置寸法   |          | 収納寸法      |               |     | 質量       | 許容荷重 |      |         |      |
|---|--------|---------------|------|---------------|---------------|--------|----------|-----------|---------------|-----|----------|------|------|---------|------|
|   |        | 型式            | 幅    | 長さ            | 大阪高さ          | ピッチ    | J白 1戈 平田 | 幅         | 長さ            | 幅   | 長さ       | 高さ   | 貝里   | 計合何里    | 手掛り棒 |
|   |        |               | mm   | mm            | mm            | mm     | mm       | mm        | mm            | mm  | mm       | mm   | kg   | kN(kgf) |      |
| 开 | 飛龍     | CDE-14-4 (1型) | 500  | 1,400 ~ 1,800 | 1,057 ~ 1,417 | 72 60  | - 60 1   | 795 ~ 883 | 2,055 ~ 2,634 | 818 | 1,750 22 | 225  | 23.6 | 1.47    | 4    |
|   | TIG BE | CDE-18-4(2型)  | 500  | (100 ピッチ)     | 1,390 ~ 1,750 | (5 段階) |          | 881 ~ 973 | 2,219 ~ 2,798 | 876 |          | 225  | 25.1 | (150)   |      |