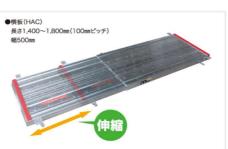

- ●一体式で組立スピーディー。保管時は省スペースです。
- ●天板は最長 1,800mm まで伸長可。障害物をかわして設置できます。 また最短は 1,400mm で狭いスペースにも有効です。
- ●背面側(昇降不可)の枠角度は80°(昇降側は72.5°) 壁面に近づけて身を乗り出さずに作業ができます。
- ●横板との組み合わせで、さらに作業スペースを広げることもできます。

|   | CDE-14-4    | CDE-18-4    |  |  |  |  |  |  |  |
|---|-------------|-------------|--|--|--|--|--|--|--|
| 1 | 910~1,310   |             |  |  |  |  |  |  |  |
| 2 | 1,497~1,897 |             |  |  |  |  |  |  |  |
| 3 | 1,904~2,483 | 2,067~2,646 |  |  |  |  |  |  |  |
| 4 | 731~1,091   | 1,064~1,424 |  |  |  |  |  |  |  |
| 6 | 967~1,328   | 1,301~1,661 |  |  |  |  |  |  |  |
| 6 | 253~318     | 312~377     |  |  |  |  |  |  |  |