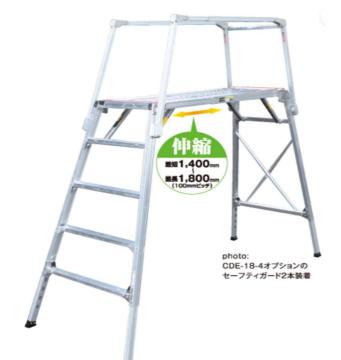

- ●一体式で組立スピーディー。保管時は省スペースです。
- ●天板は最長 1,800mm まで伸長可。障害物をかわして設置できます。 また最短は 1,400mm で狭いスペースにも有効です。
- ●背面側(昇降不可)の枠角度は80°(昇降側は72.5°) 壁面に近づけて身を乗り出さずに作業ができます。
- ●横板との組み合わせで、さらに作業スペースを広げることもできます。

|   | CDE-14-4    | CDE-18-4    |  |  |  |  |  |  |  |
|---|-------------|-------------|--|--|--|--|--|--|--|
| 1 | 910~1,310   |             |  |  |  |  |  |  |  |
| 2 | 1,497~1,897 |             |  |  |  |  |  |  |  |
| 3 | 1,904~2,483 | 2,067~2,646 |  |  |  |  |  |  |  |
| 4 | 731~1,091   | 1,064~1,424 |  |  |  |  |  |  |  |
| 6 | 967~1,328   | 1,301~1,661 |  |  |  |  |  |  |  |
| 6 | 253~318     | 312~377     |  |  |  |  |  |  |  |