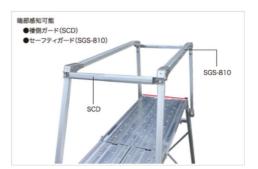

セーフティガードを装着すれば、 側方端部をお知らせすることが でき ます。 また、装着したまま折畳み(収納)も可能です。

|   | 品名  型式 | 天板寸法          | 天板高さ |               | 踏桟幅           | 設置寸法   |          | 収納寸法      |               |     | 質量       | 許容荷重 |      |         |      |
|---|--------|---------------|------|---------------|---------------|--------|----------|-----------|---------------|-----|----------|------|------|---------|------|
|   |        | 型式            | 幅    | 長さ            | 大阪高さ          | ピッチ    | J白 1戈 平田 | 幅         | 長さ            | 幅   | 長さ       | 高さ   | 貝里   | 計合何里    | 手掛り棒 |
|   |        |               | mm   | mm            | mm            | mm     | mm       | mm        | mm            | mm  | mm       | mm   | kg   | kN(kgf) |      |
| 开 | 飛龍     | CDE-14-4 (1型) | 500  | 1,400 ~ 1,800 | 1,057 ~ 1,417 | 72 60  | - 60 1   | 795 ~ 883 | 2,055 ~ 2,634 | 818 | 1,750 22 | 225  | 23.6 | 1.47    | 4    |
|   | TIG BE | CDE-18-4(2型)  | 500  | (100 ピッチ)     | 1,390 ~ 1,750 | (5 段階) |          | 881 ~ 973 | 2,219 ~ 2,798 | 876 |          | 225  | 25.1 | (150)   |      |