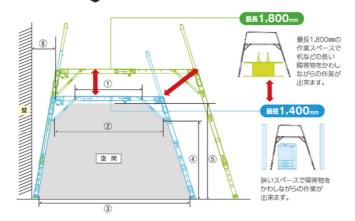

- ●一体式で組立スピーディー。保管時は省スペースです。
- ●天板は最長 1,800mm まで伸長可。障害物をかわして設置できます。 また最短は 1,400mm で狭いスペースにも有効です。
- ●背面側(昇降不可)の枠角度は80°(昇降側は72.5°) 壁面に近づけて身を乗り出さずに作業ができます。
- ●横板との組み合わせで、さらに作業スペースを広げることもできます。

|   | CDE-14-4    | CDE-18-4    |  |  |  |  |  |  |  |
|---|-------------|-------------|--|--|--|--|--|--|--|
| 1 | 910~1,310   |             |  |  |  |  |  |  |  |
| 2 | 1,497~1,897 |             |  |  |  |  |  |  |  |
| 3 | 1,904~2,483 | 2,067~2,646 |  |  |  |  |  |  |  |
| 4 | 731~1,091   | 1,064~1,424 |  |  |  |  |  |  |  |
| 6 | 967~1,328   | 1,301~1,661 |  |  |  |  |  |  |  |
| 6 | 253~318     | 312~377     |  |  |  |  |  |  |  |