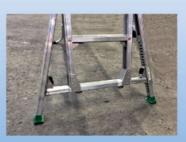

## アルミ製点検昇降具 天井点検口への安全な昇降を可能に

- ●住宅、オフィスビル、店舗などの天井点検に最適
- ●コンパクト設計で取り回しが楽。エレベーターへの持ち込みも可能。
- ●背面支えにより自立して使用できます。
- ●アウトリガーおよびスライド式手掛り棒が標準 装備し、安全で安定した昇降ができます。

スライド式手がかり棒で安定 した昇降をサポート。天井から最大で63cmの突き出しを 確保。

アウトリガーによる下端幅の 拡張および高さ調節機能によ り、抜群の安定感。

|  | 品名 | 型式      | 設置寸法      |               | 最大天井  | 踏桟幅     | 収納寸法 |       |     | 質量   | 許容荷重          |
|--|----|---------|-----------|---------------|-------|---------|------|-------|-----|------|---------------|
|  |    |         | 幅         | 長さ            | 対応目安  | 四年327日日 | 幅    | 長さ    | 高さ  | 與無   | aT 151 10 .M. |
|  |    |         | mm        | mm            | mm    | mm      | mm   | mm    | mm  | kg   | kN (kgf)      |
|  | 天龍 | TN-2400 | 776 ~ 882 | 1,110 ~ 1,240 | 2,400 | 60      | 495  | 2,090 | 155 | 12.5 | 1.47 (150)    |
|  |    | TN-3000 |           | 1,410 ~ 1,540 | 2,950 |         |      | 2,650 |     | 14.0 |               |