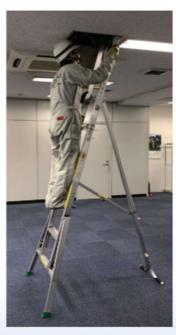

## アルミ製点検昇降具 天井点検口への安全な昇降を可能に

- ●住宅、オフィスビル、店舗などの天井点検に最適
- ●コンパクト設計で取り回しが楽。エレベーターへの持ち込みも可能。
- ●背面支えにより自立して使用できます。
- ●アウトリガーおよびスライド式手掛り棒が標準 装備し、安全で安定した昇降ができます。

スライド式手がかり棒で安定 した昇降をサポート。天井から最大で63cmの突き出しを 確保。