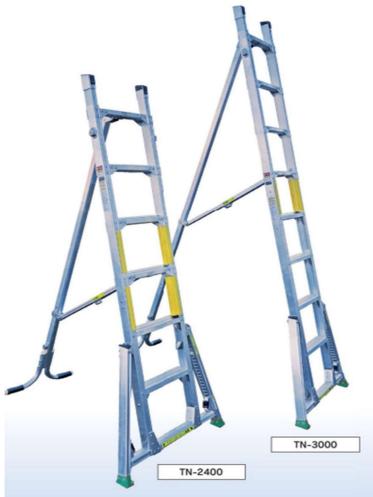

## アルミ製点検昇降具 天井点検口への安全な昇降を可能に

- ●住宅、オフィスビル、店舗などの天井点検に最適
- ●コンパクト設計で取り回しが楽。エレベーターへの持ち込みも可能。
- ●背面支えにより自立して使用できます。
- ●アウトリガーおよびスライド式手掛り棒が標準 装備し、安全で安定した昇降ができます。

スライド式手がかり棒で安定 した昇降をサポート。天井から最大で63cmの突き出しを 確保。

アウトリガーによる下端幅の 拡張および高さ調節機能によ り、抜群の安定感。

|  | 品名 | 型式      | 設置寸法      |               | 最大天井  | 踏桟幅     | 収納寸法 |       |     | 質量   | 許容荷重          |
|--|----|---------|-----------|---------------|-------|---------|------|-------|-----|------|---------------|
|  |    |         | 幅         | 長さ            | 対応目安  | 四年327日日 | 幅    | 長さ    | 高さ  | 與無   | aT 151 10 .M. |
|  |    |         | mm        | mm            | mm    | mm      | mm   | mm    | mm  | kg   | kN (kgf)      |
|  | 天龍 | TN-2400 | 776 ~ 882 | 1,110 ~ 1,240 | 2,400 | 60      | 495  | 2,090 | 155 | 12.5 | 1.47 (150)    |
|  |    | TN-3000 |           | 1,410 ~ 1,540 | 2,950 |         |      | 2,650 |     | 14.0 |               |