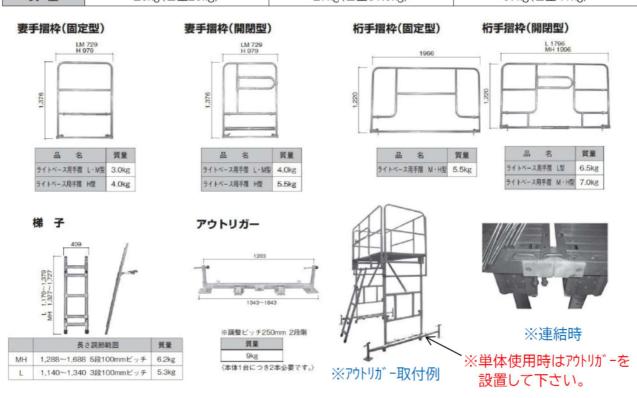

## 連結使用例

- ·本体×4
- · 桁手摺枠(固定型)×3
- ·桁手摺枠(開閉型)×1
- ·妻手摺枠(固定型)×3
- ·妻手摺枠(開閉型)×1
- ·梯子×2

コンパクトに積み重ね出来ます

| 製品名           | ライトベース L                         | ライトベース M                         | ライトベース H                         |
|---------------|----------------------------------|----------------------------------|----------------------------------|
| 作業床寸法         | 750(W) × 1,820(L)                | 750 (W) ×2,020 (L)               | 1,000 (W) ×2,020 (L)             |
| 収納時寸法<br>(高さ) | 1台:174mm(H)<br>n台:174+157(n-1)mm | 1台:174mm(H)<br>n台:174+157(n-1)mm | 1台:219mm(H)<br>n台:219+202(n-1)mm |
| 作業床高さ         | 850/1,000/1,100/1,200<br>4段階     | 1,000 ~ 1,400<br>5段階 100mmピッチ    | 1,500 ~ 1,900<br>5段階 100mmピッチ    |
| 許容荷重          | 176kg                            | 187kg                            | 225kg                            |
| 質 量           | 25kg(II型29kg)                    | 27kg(Ⅲ型31.5kg)                   | 37kg(Ⅲ型41kg)                     |