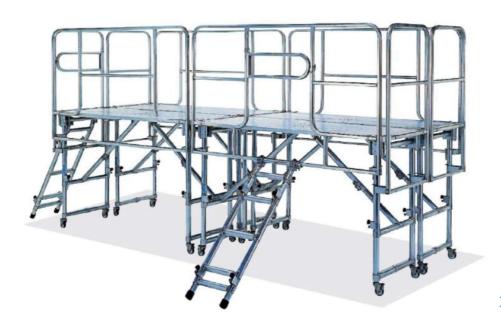

## 連結使用例

- ·本体×4
- · 桁手摺枠(固定型)×3
- ·桁手摺枠(開閉型)×1
- ·妻手摺枠(固定型)×3
- ·妻手摺枠(開閉型)×1
- ·梯子×2

コンパクトに積み重ね出来ます

| 製品名           | ライトベース L                         | ライトベース M                         | ライトベース H                         |
|---------------|----------------------------------|----------------------------------|----------------------------------|
| 作業床寸法         | 750(W) × 1,820(L)                | 750 (W) ×2,020 (L)               | 1,000 (W) ×2,020 (L)             |
| 収納時寸法<br>(高さ) | 1台:174mm(H)<br>n台:174+157(n-1)mm | 1台:174mm(H)<br>n台:174+157(n-1)mm | 1台:219mm(H)<br>n台:219+202(n-1)mm |
| 作業床高さ         | 850/1,000/1,100/1,200<br>4段階     | 1,000 ~ 1,400<br>5段階 100mmピッチ    | 1,500 ~ 1,900<br>5段階 100mmピッチ    |
| 許容荷重          | 176kg                            | 187kg                            | 225kg                            |
| 質 量           | 25kg(II型29kg)                    | 27kg(Ⅲ型31.5kg)                   | 37kg(Ⅲ型41kg)                     |