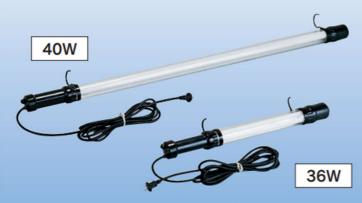

## フローレンライト

- ●コンセント付きで最大10連結可能。
- ●外側にネジがない優れた密封性。
- ●防雨処理をしているので屋外でも使えます。
- ●二重絶縁構造で、アースがなくても安心。
- ●蛍光灯なので低温度でエコロジー。

| 品名       | 型式    | 全長    | 質量  | 消費電力 | 電源  | 電源コード長さ |
|----------|-------|-------|-----|------|-----|---------|
|          |       | mm    | kg  | W    | V   | m       |
| フローレンライト | FJW-5 | 717   | 1.4 | 36   | 100 | 5       |
|          | FXW-5 | 1,523 | 1.9 | 40   |     |         |