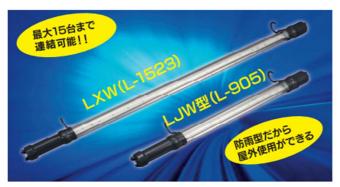

## 省エネ!長寿命!高品質! 高品質 純国産直管形LED 採用の連結型ロングライト

- ●LEDは高品質、明るい日亜化学製ハイ パワータイプ (白色) を採用。
- ●電力消費量は同等の蛍光ランプに比べて約1/2と経済的です。
- ●LED寿命は約40,000時間。
- ●熱の発生が少なく、CO2排出量の大幅 削減、水銀・鉛フリー。
- ●紫外線を発生しないので、虫が寄りつきません。
- ●ガラス管ではないので、万一落としてしまっても割れません。
- ●最大15灯までの連結点灯ができます。

| 品名          | 型式    | 全長    | 質量  | 明るさ<br>(1m 距離平均照度) | 電源  | 電源コード長さ |
|-------------|-------|-------|-----|--------------------|-----|---------|
|             |       | mm    | kg  | Lx                 | V   | m       |
| LEDフローレンライト | LJW-5 | 905   | 1.7 | 450                | 100 | 5       |
|             | LXW-5 | 1,523 | 2.3 | 650                |     |         |