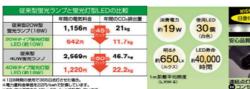

## 省エネ!長寿命!高品質! 高品質 純国産直管形LED 採用の連結型ロングライト

- ●LEDは高品質、明るい日亜化学製ハイ パワータイプ (白色) を採用。
- ●電力消費量は同等の蛍光ランプに比べて約1/2と経済的です。
- ●LED寿命は約40,000時間。
- ●熱の発生が少なく、CO2排出量の大幅 削減、水銀・鉛フリー。
- ●紫外線を発生しないので、虫が寄りつきません。
- ●ガラス管ではないので、万一落としてしまっても割れません。
- ●最大15灯までの連結点灯ができます。

| 品名          | 型式    | 全長    | 質量  | 明るさ<br>(1m 距離平均照度) | 電源  | 電源コード長さ |
|-------------|-------|-------|-----|--------------------|-----|---------|
|             |       | mm    | kg  | Lx                 | V   | m       |
| LEDフローレンライト | LJW-5 | 905   | 1.7 | 450                | 100 | 5       |
|             | LXW-5 | 1,523 | 2.3 | 650                |     |         |