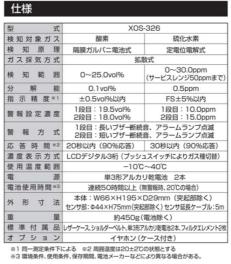

## 複合ガス検知器

※機種は一例です

ポンプユニットセットRP-6(オプション) ボンプユニットを付ける事により吸引式として利用いた だけます。また、8mの導入管も付属しますので、離れた 場所(マンホールの下など)の状況確認も可能です。

| 検知対象ガス   | 酸素                                                  | メタン                                          | 硫化水素                                                                            | 一酸化炭素                      |  |  |
|----------|-----------------------------------------------------|----------------------------------------------|---------------------------------------------------------------------------------|----------------------------|--|--|
| 採取方式     | 隔膜ガルバニ<br>電池式                                       | 接触燃燒式                                        | 定電位電解式                                                                          | 定電位電解式                     |  |  |
| ガスサンプリング | 拡散式                                                 |                                              |                                                                                 | ,                          |  |  |
| 検知範囲     | 0~25.0vol%                                          | 0~100%LEL                                    | 0~30.0ppm                                                                       | 0~150ppm                   |  |  |
| 1デジット    | 0.1vol%                                             | 1%LEL                                        | 0.1ppm                                                                          | 1ppm                       |  |  |
| 警報設定値    | Low :18.0vol%<br>High :25.0vol%<br>OVER:40.0vol%    | 1st : 10%LEL<br>2nd : 50%LEL<br>OVER:100%LEL | 1st : 1.0ppm<br>2nd : 10.0ppm<br>TWA : 1.0ppm<br>STEL : 5.0ppm<br>OVER: 30.0ppm | 2nd : 50ppm<br>TWA : 25ppm |  |  |
| 警報の種類    | 2段警報、STEL、TWA、OVER警報                                |                                              |                                                                                 |                            |  |  |
| 警報の表示    | ランプ点滅、ブザー連続変調鳴動、ガス濃度表示点滅、振動                         |                                              |                                                                                 |                            |  |  |
| 機能       | ・LCD手動パックライト<br>(警報時は自動点灯)<br>・STEL、TWA機能<br>・データロガ |                                              | <ul><li>・ピーク表示</li><li>・時計表示</li><li>・直接充電</li></ul>                            |                            |  |  |
| 電池寿命     | 約20時間                                               |                                              |                                                                                 |                            |  |  |
| 寸法       | 76(W)×26(D)×69(H)mm(突起部は除く)                         |                                              |                                                                                 |                            |  |  |
| 付属品      | 充電器、充電器用ACアダプタ                                      |                                              |                                                                                 |                            |  |  |
| オプション品   | ポンプユニットセット、二段式ガス採取棒                                 |                                              |                                                                                 |                            |  |  |