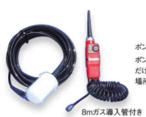

## 複合ガス検知器

※機種は一例です

ポンプユニットセットRP-6(オプション) ボンプユニットを付ける事により吸引式として利用いた だけます。また、8mの導入管も付属しますので、離れた 場所(マンホールの下など)の状況確認も可能です。

| 検知対象ガス   | 酸素                                                  | メタン                                          | 硫化水素                                                                            | 一酸化炭素                      |  |  |
|----------|-----------------------------------------------------|----------------------------------------------|---------------------------------------------------------------------------------|----------------------------|--|--|
| 採取方式     | 隔膜ガルバニ<br>電池式                                       | 接触燃燒式                                        | 定電位電解式                                                                          | 定電位電解式                     |  |  |
| ガスサンプリング | 拡散式                                                 |                                              |                                                                                 | ,                          |  |  |
| 検知範囲     | 0~25.0vol%                                          | 0~100%LEL                                    | 0~30.0ppm                                                                       | 0~150ppm                   |  |  |
| 1デジット    | 0.1vol%                                             | 1%LEL                                        | 0.1ppm                                                                          | 1ppm                       |  |  |
| 警報設定値    | Low :18.0vol%<br>High :25.0vol%<br>OVER:40.0vol%    | 1st : 10%LEL<br>2nd : 50%LEL<br>OVER:100%LEL | 1st : 1.0ppm<br>2nd : 10.0ppm<br>TWA : 1.0ppm<br>STEL : 5.0ppm<br>OVER: 30.0ppm | 2nd : 50ppm<br>TWA : 25ppm |  |  |
| 警報の種類    | 2段警報、STEL、TWA、OVER警報                                |                                              |                                                                                 |                            |  |  |
| 警報の表示    | ランプ点滅、ブザー連続変調鳴動、ガス濃度表示点滅、振動                         |                                              |                                                                                 |                            |  |  |
| 機能       | ・LCD手動パックライト<br>(警報時は自動点灯)<br>・STEL、TWA機能<br>・データロガ |                                              | <ul><li>・ピーク表示</li><li>・時計表示</li><li>・直接充電</li></ul>                            |                            |  |  |
| 電池寿命     | 約20時間                                               |                                              |                                                                                 |                            |  |  |
| 寸法       | 76(W)×26(D)×69(H)mm(突起部は除く)                         |                                              |                                                                                 |                            |  |  |
| 付属品      | 充電器、充電器用ACアダプタ                                      |                                              |                                                                                 |                            |  |  |
| オプション品   | ポンプユニットセット、二段式ガス採取棒                                 |                                              |                                                                                 |                            |  |  |