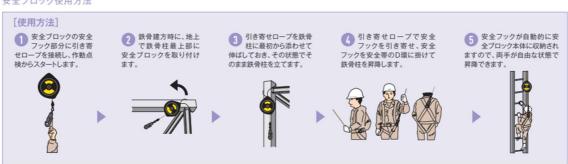

|                |                 |

※上記データは測定平均値で保証値ではありません。

ガイドロープ規格寸法

| 色 |  |
|---|--|
| 灰 |  |
| 緑 |  |
| 青 |  |
| 黄 |  |
|   |  |

※引き寄せローブは別売りとなります。

※生態/フラムの近十月間 (味噌噌 (はありません) 動作速度 : すべりクラッチが働くローブの引出し速度 ローブ戻り力:自動巻取り機能によるワイヤローブの引張り力 停止距離 :使用体重 85kg の場合 (使用体重が軽いと短くなり、重いと長くなります) ※停止距離および衝撃荷重は労働安全衛生総合研究所の「安全帯構造指針」に基づく試験方法でのものです。

## ベルブロック 5.8M





ショックアブソーバ付

## 規格寸法

| 型番             | BB-60                                  |  |  |
|----------------|----------------------------------------|--|--|
| ベルト(mm)        | 幅18mm×長さ約5,800mm(余巻含む)<br>+ ショックアブソーバー |  |  |
| 落下衝擊荷重(kN)     | 約2.8                                   |  |  |
| 寸法(縦×横×厚さ)(mm) | 182×162×67                             |  |  |
| 重さ (kg)        | 約1.6                                   |  |  |

## 安全ブロック使用方法